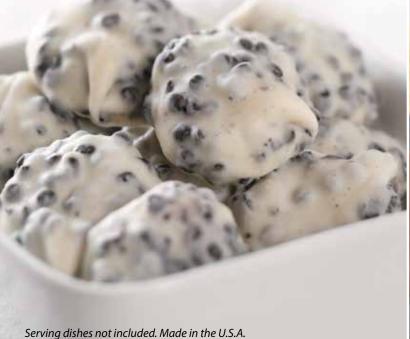

### **Cookies & Cream Clusters**

Racimos de galletas y crema de vainilla

Crunchy chocolate cookie bits encased in rich vanilla candy are sure to make raving fans out of your guests.

10 pc., 5 oz., gift box. **K**<sub>D</sub>