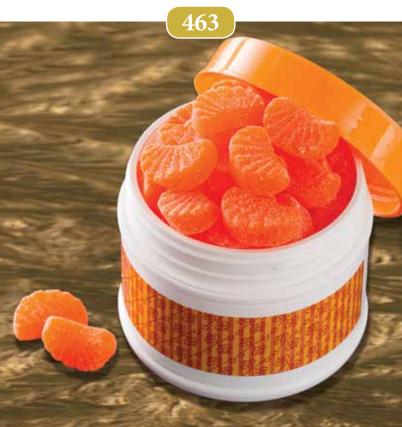

# **Orange Slices**

Dulces rodaja de naranja

Packing a powerful citrus punch, these sugar-coated orange jelly candies are a year-round favorite.

16 oz., plastic screw-top container.

1146