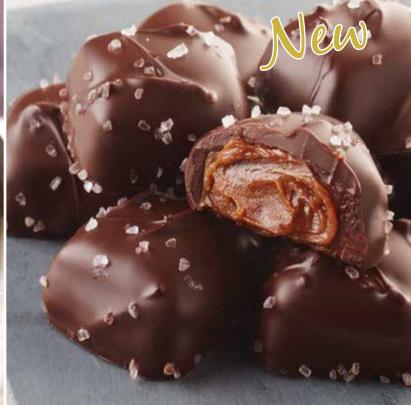

101 Dark Chocolate Sea Salt Caramels

Caramelos con sal de mar en chocolate oscuro

Creamy, sweet caramel with luscious dark chocolate and sea salt make for a distinctive treat that thrills the taste buds.