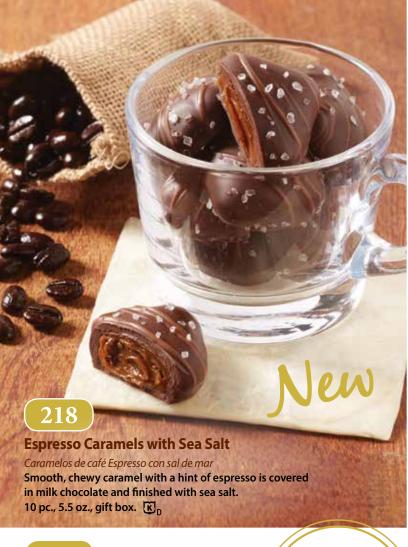

### **Peanut Butter Chocolate Swirl Fudge**

Golosinas de mantequilla de maní con volutas de chocolate

Pass around a universally-loved sweet: rich peanut butter fudge swirled with chocolate.

16 oz.