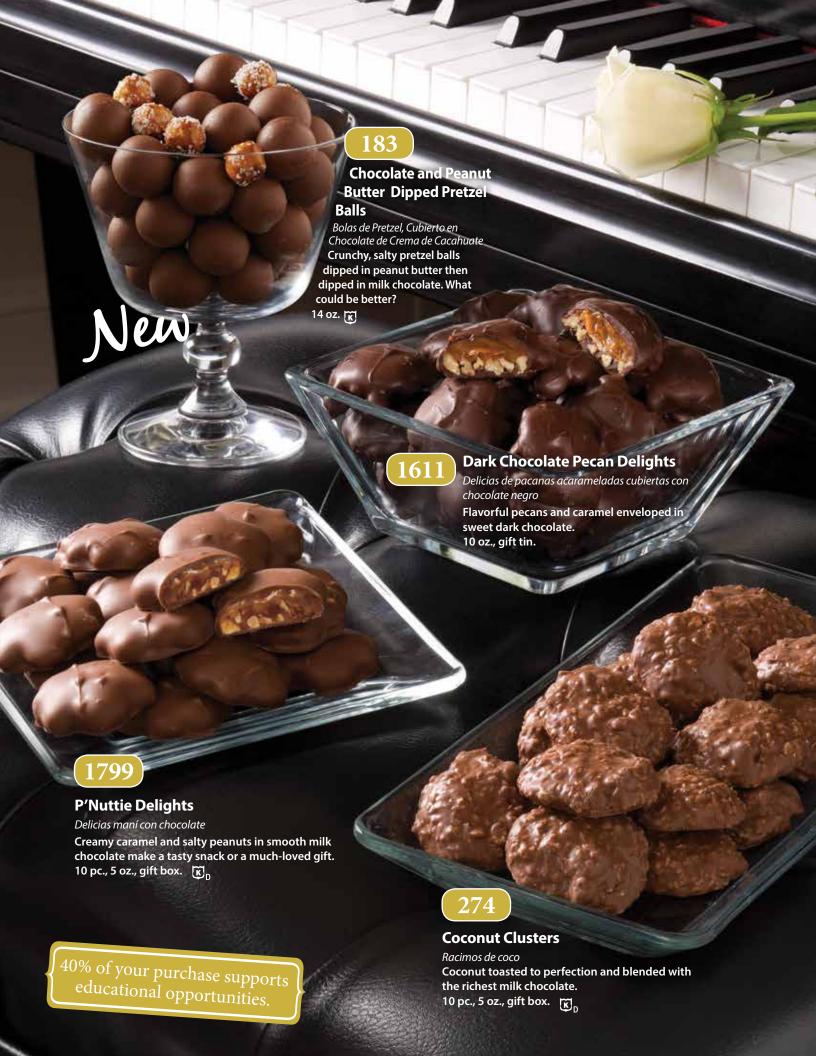

### **Caramel Cashew Delights**

Anacardo Delicias

Salty cashews and chewy caramel enveloped in milk chocolate.

10 pc., 5 oz., gift box. **K**<sub>D</sub>

# Delicias de coco cubierto de chocolate Make an escape with these creamy, chocolate-covered coconut gems that offer a taste of the tropics in every bite. 10 pc., 5 oz., gift box. more product selection at www.centuryresources.com