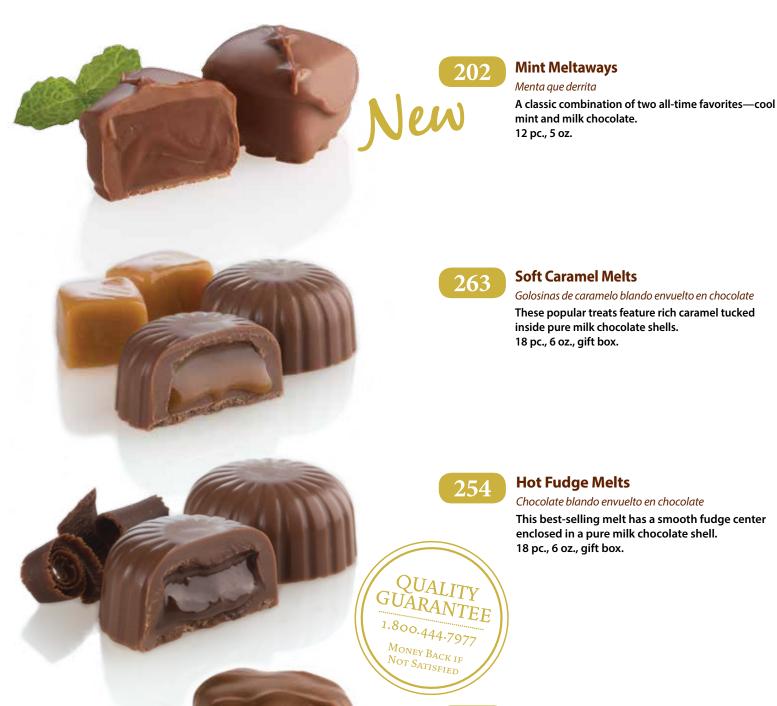

1624 Mocha Espresso Melts

Bocaditos de café espresso moca

The bold taste of espresso beans meets a rich coffee cream and milk chocolate coating.

10 pc., 6 oz., gift box.

**Peanut Butter Melts** 

Golosinas de mantequilla de maní envuelta en chocolate

Ultra-creamy, smooth peanut butter melts. 36 pc., 12 oz., gift box.

144