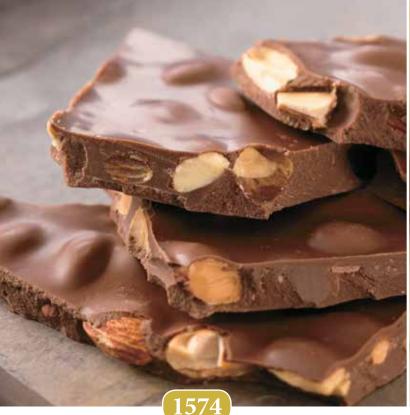

## **Almond Bark**

"Cortezas" de chocolate relleno de almendras

The crunch of roasted almonds and the rich flavor of pure milk chocolate are two easy reasons to love this nutty bark. 8 oz., gift box.  $\mathfrak{F}_{D}$ 