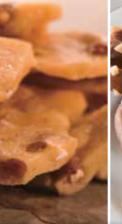

### **Peanut Brittle**

Crocante de maní

Made in the traditional Southern style, this peanut brittle crunches at first bite—then melts in your mouth. 8 oz., gift tin.