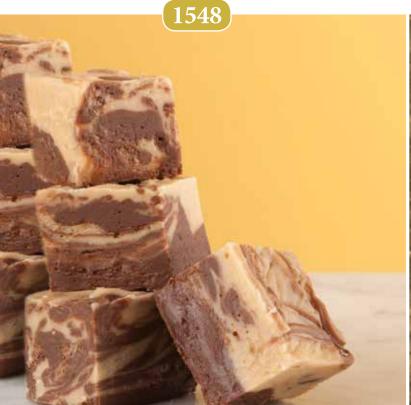

### **Peanut Butter Chocolate Swirl Fudge**

Golosinas de mantequilla de maní con volutas de chocolate

Pass around a universally-loved sweet: rich peanut butter fudge swirled with chocolate.

16 oz.