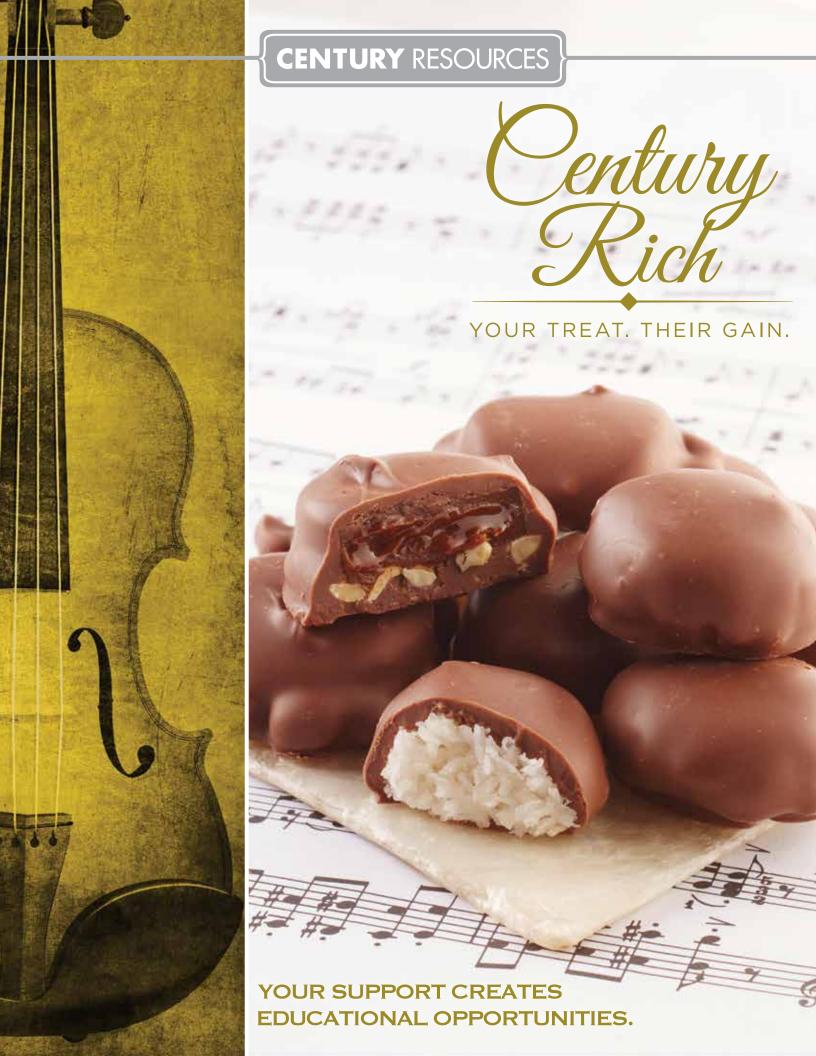

101 Dark Chocolate Sea Salt Caramels

Caramelos con sal de mar en chocolate oscuro

Creamy, sweet caramel with luscious dark chocolate and sea salt make for a distinctive treat that thrills the taste buds.

10 pc., 5 oz., gift box. 🕏 D