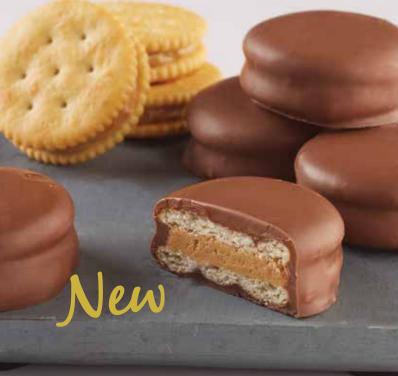

### **Ritz® Peanut Butter Sandwich Crackers**

Chocolate cubierto Ritz ° Cracker sandwiches de mantequilla de maní Creamy peanut butter sandwiched between two buttery, salty Ritz° crackers and covered in sweet milk chocolate. 6 pc., 7.5 oz.