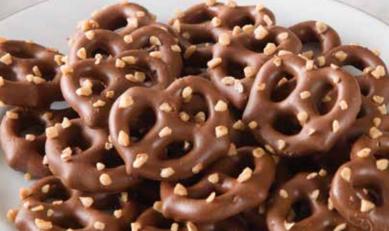

### **Chocolate Toffee Pretzels**

Lata de pretzels recubiertos con chocolate y toffee

The perfect treat to share: crunchy pretzels covered in milk chocolate and sprinkled with buttery toffee bits. 8 oz. K