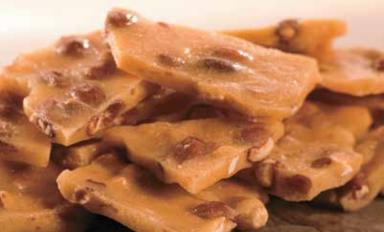

### **Peanut Brittle**

Crocante de maní

Made in the traditional Southern style, this peanut brittle crunches at first bite—then melts in your mouth. 8 oz., gift tin.