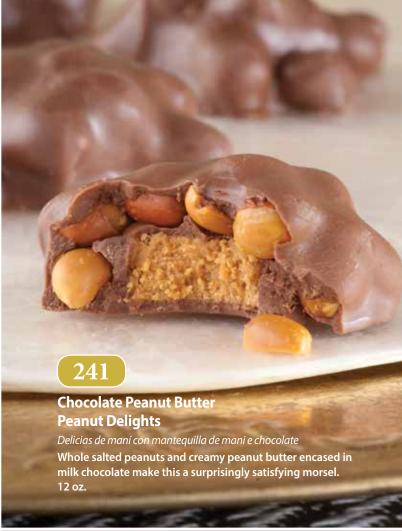

### **Peanut Butter Chocolate Swirl Fudge**

Golosinas de mantequilla de maní con volutas de chocolate

Pass around a universally-loved sweet: rich peanut butter fudge swirled with chocolate.

16 oz.