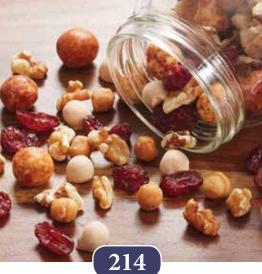

#### **Ballpark Mix** Mezcla del rastro de nueces y dulce, estilo estadio

Mix includes butter toffee peanuts, taco sesame sticks, peanuts, pretzel balls, Cajun corn sticks and cheddar whales. 10 oz. Made in the U.S.A.