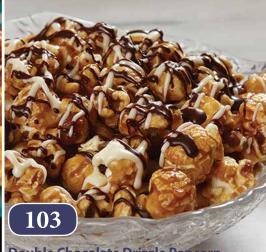

**Cheddar Popcorn** Palomitas de queso cheddar

**Peanut Butter Chocolate Popcorn** Palomitas con chocolate de mantequilla de maní

Double Chocolate Drizzle Popcorn Doble Chocolate Palomitas Ilovizna

Jalapeño Cheddar Popcorn Palomitas de queso, jalapeno cheddar