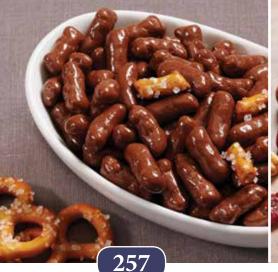

#### Chocolate Sea Salt Caramel Pretzel Bits

Trozos de Pretzel de caramelo chocolate Crunchy pretzels dipped in chewy caramel, sea salt and creamy milk chocolate. 11 oz. Made in the U.S.A.