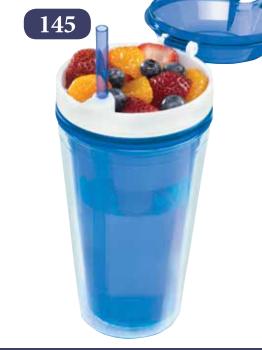

#### **Snack & Drink Cup**

Vaso de tomar con almacenaje pequeño Holds a 12 oz. drink and 8 oz. of your favorite snack. Perfect for on-the-go. 1 ct., 4" dia. x 7 1/2" H.