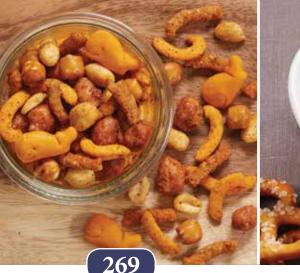

#### **Ballpark Mix** Mezcla del rastro de nueces y dulce, estilo estadio

Mix includes butter toffee peanuts, taco sesame sticks, peanuts, pretzel balls, Cajun corn sticks and cheddar whales. 10 oz. Made in the U.S.A.