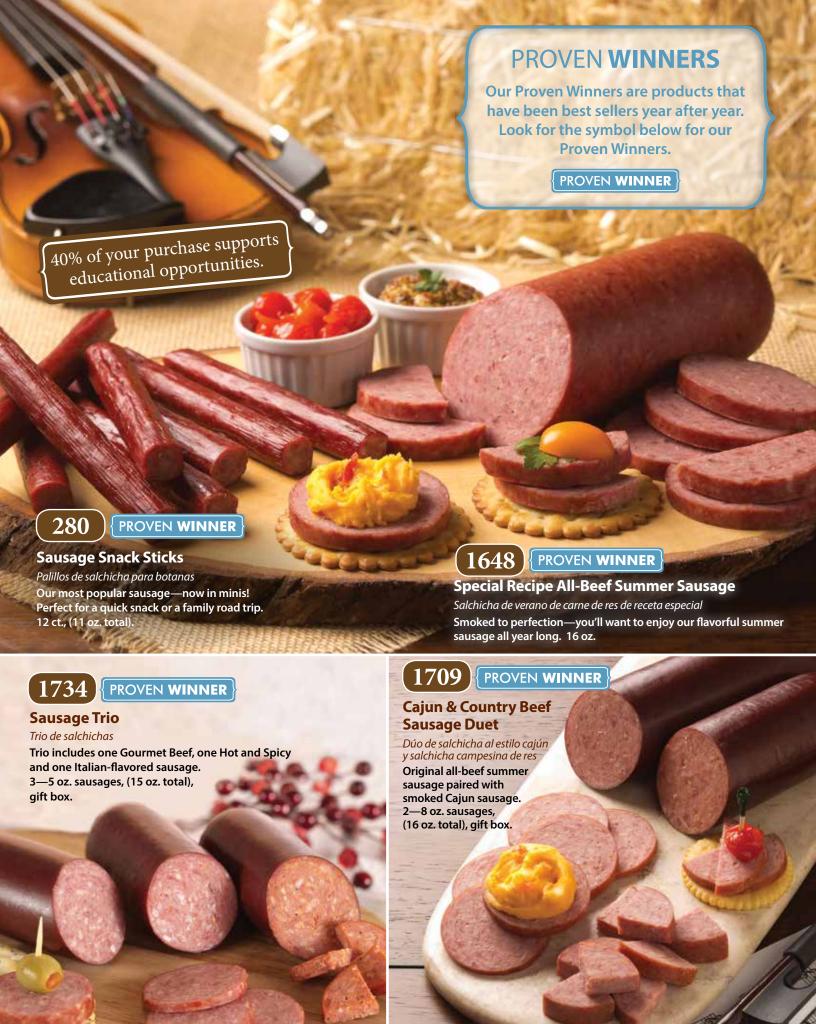

YOUR SUPPORT CREATES EDUCATIONAL OPPORTUNITIES.





amic duo: cheddar cheese
in savory almonds and
ad all-beef summer sausage.
bz. sausage, 1—8 oz. cheese,
.total), gift box.

QUALITY
GUARANTEE

1.800.444.7977

MONEY BACK IF
NOT SATISFIED

Serving dishes not included. Made in the U.S.A.



more product selection at www.centuryresources.com

#### PROVEN WINNER

## Buffalo Monterey Jack Cheese & Sausage Duo

Dúo de salchicha y queso Monterey Jack de buffalo Mild buffalo wing flavoring is mixed into our cool, creamy Monterey Jack to be the

perfect accompaniment to our all-beef summer sausage. 1—8 oz. sausage, 1—8 oz. cheese, (16 oz. total), gift box.



#### Jalapeño Cheddar Venison Summer Sausage

Salchicha de cerdo y venado con queso, sabor de cheddar y jalapeño

Made with pork and venison, this summer sausage has a kick and some extra