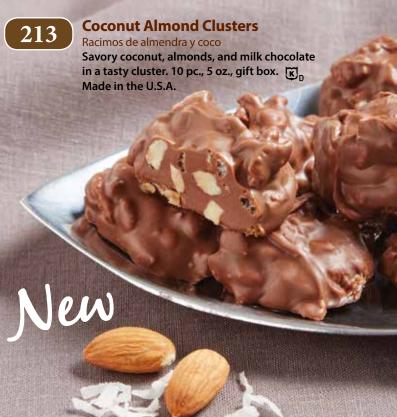

ina

Crisp, cool peppermint inside. Premium dark chocolate outside.

10 pc., 5 oz., gift box.

K,



#### **Peanut Butter Melts**

Golosinas de mantequilla de maní envuelta en chocolate

Milk chocolate and peanut butter melt in your mouth—an irresistible indulgence for any candy connoisseur.

18 pc., 6 oz., gift box.



### 1529

#### **CrockPot® Slow Cooker Recipes Cookbook**

#### Libros de cocina

Slow cooker meals are always a winner with this book of more than 40 recipes, each with photos of ingredients and final results. 1 ct., (Approx. 6-3/16" x 7-1/2", 48 pages).





Libro de cocina para sopas, cenas y pasteles

Just mix, dump and whip up delicious meals in minutes! A 3-in-1 cookbook featuring over 60 recipes with full-page photos.

1 ct., (Approx. 5" x 7-1/8", 144 pages).









Casserole Carrier
Recipiente para transportas quisada

This stylish casserole carrier delivers your favorite dishes to their destination piping hot and ready to serve.

1 ct., (15-1/2"W x 9-1/2"L x 4" H).

A new twist on an old favorite. Traditional candy corn gets a jolt with the rich flavor of blackberry cobbler.
12 oz. Made in the U.S.A.

**Blackberry Cobbler Candy Corn** 

Maíz acaramelado con sabor a tarta de moras bolsa

40% of your purchase supports educational opportunities.



PayPal<sup>\*</sup>



SCAN TAG FOR CREDIT CARD PURCHASES AND NUTRITION INFORMATION

1) Scan tag with your smartphone

2) A secure site will take your order

3) Group ID

DO NOT WRITE CREDIT CARD ORDERS ON THE ORDER FORM

www.centuryresources.com info@centuryresources.com

Stay connected with us!

(1762)