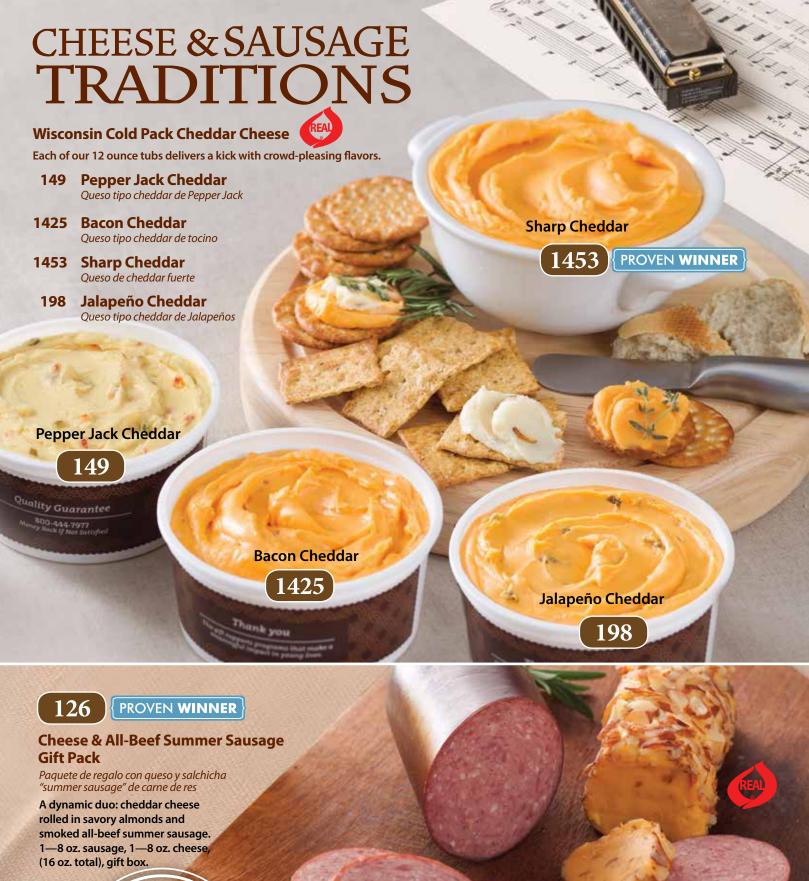

YOUR SUPPORT CREATES EDUCATIONAL OPPORTUNITIES.

amic duo: cheddar cheese
in savory almonds and
ad all-beef summer sausage.
bz. sausage, 1—8 oz. cheese,
.total), gift box.

QUALITY
GUARANTEE

1.800.444.7977