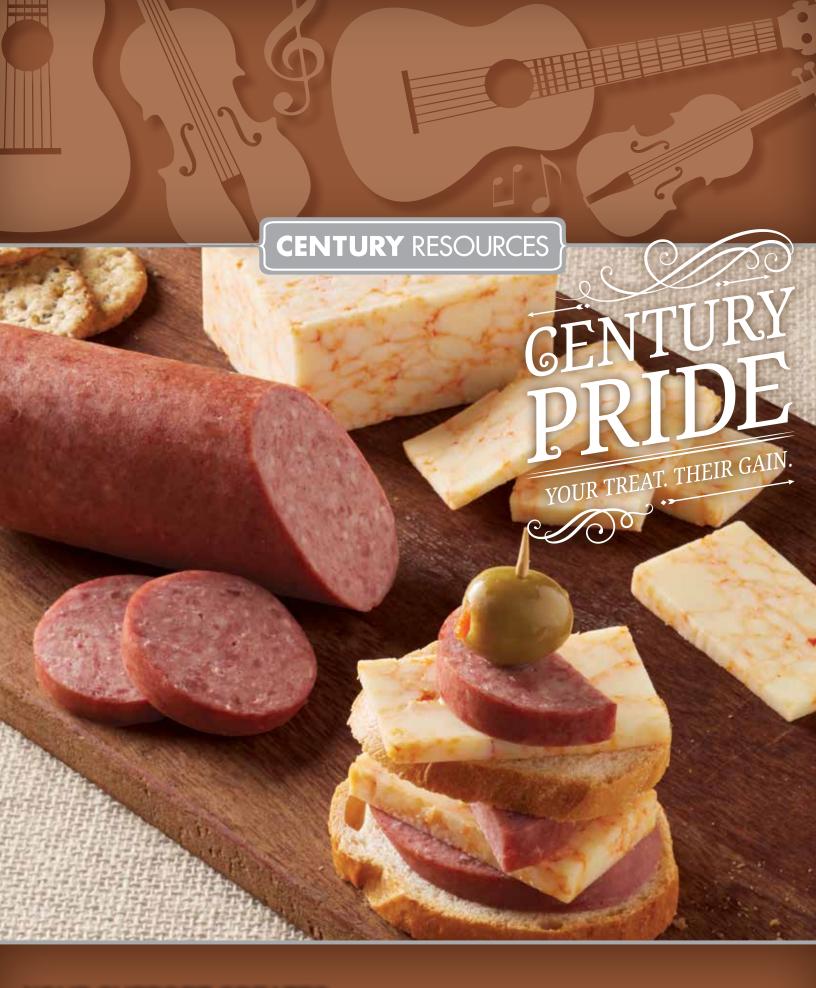

YOUR SUPPORT CREATES EDUCATIONAL OPPORTUNITIES.

amic duo: cheddar cheese
in savory almonds and
ad all-beef summer sausage.
bz. sausage, 1—8 oz. cheese,
.total), gift box.

QUALITY
GUARANTEE

1.800.444.7977