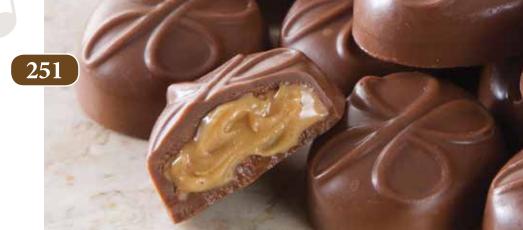

#### **Peanut Butter Melts**

Golosinas de mantequilla de maní envuelta en chocolate

Milk chocolate and peanut butter melt in your mouth—an irresistible indulgence for any candy connoisseur.

18 pc., 6 oz., gift box.