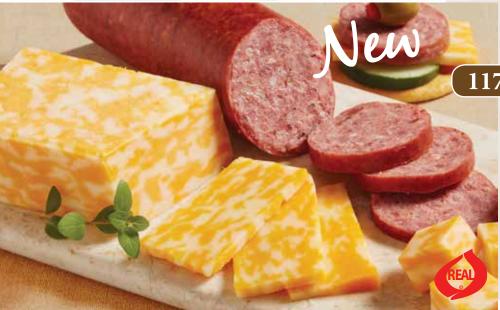

# Colby Jack Cheese & Cajun Sausage Duet

Un dúo de queso de colby jack y salchicha estilo cajun

Flavorful Colby Jack cheese paired with a hint of Cajun spice summer sausage is the perfect duo for your next gathering. 1–8 oz. sausage, 1–8 oz. cheese, (16 oz. total), gift box.