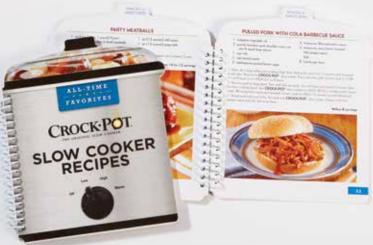

#### **CrockPot® Slow Cooker Recipes Cookbook**

#### Libros de cocina

Slow cooker meals are always a winner with this book of more than 40 recipes, each with photos of ingredients and final results. 1 ct., (Approx. 6-3/16" x 7-1/2", 48 pages).

Libro de cocina para sopas, cenas y pasteles