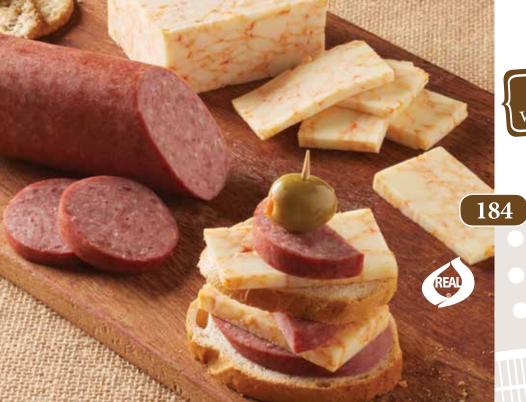

YOUR SUPPORT CREATES EDUCATIONAL OPPORTUNITIES.





amic duo: cheddar cheese
in savory almonds and
ad all-beef summer sausage.
bz. sausage, 1—8 oz. cheese,
.total), gift box.

QUALITY
GUARANTEE

1.800.444.7977

MONEY BACK IF
NOT SATISFIED

Serving dishes not included. Made in the U.S.A.



more product selection at www.centuryresources.com

#### PROVEN WINNER

## Buffalo Monterey Jack Cheese & Sausage Duo

Dúo de salchicha y queso Monterey Jack de buffalo Mild buffalo wing flavoring is mixed into our cool, creamy Monterey Jack to be the

perfect accompaniment to our all-beef summer sausage. 1—8 oz. sausage, 1—8 oz. cheese, (16 oz. total), gift box.



#### Jalapeño Cheddar Venison Summer Sausage

Salchicha de cerdo y venado con queso, sabor de cheddar y jalapeño

Made with pork and venison, this summer sausage has a kick and some extra flavor with the added jalapeños and cheddar cheese.

10 oz.



# Colby Jack Cheese & Cajun Sausage Duet

Un dúo de queso de colby jack y salchicha estilo cajun

Flavorful Colby Jack cheese paired with a hint of Cajun spice summer sausage is