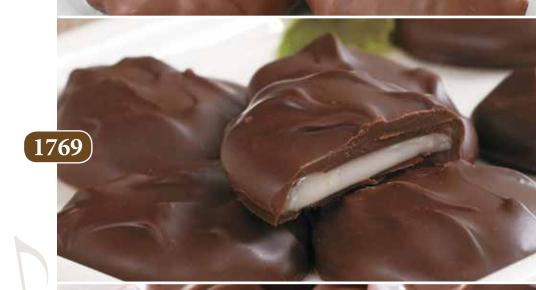

#### **Dark Chocolate Peppermint Patties**

Pastelillos de chocolate negro y menta peperina

Crisp, cool peppermint inside. Premium dark chocolate outside.

10 pc., 5 oz., gift box.

K,