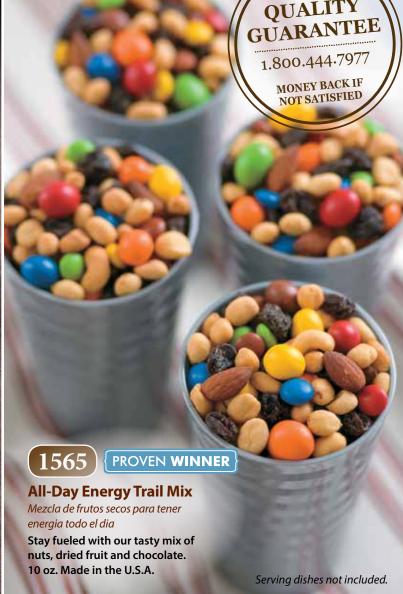

eperina

Crisp, cool peppermint inside. Premium dark chocolate outside.

10 pc., 5 oz., gift box.

K,



#### **Peanut Butter Melts**

Golosinas de mantequilla de maní envuelta en chocolate

Milk chocolate and peanut butter melt in your mouth—an irresistible indulgence for any candy connoisseur.

18 pc., 6 oz., gift box.



### 1529

#### **CrockPot® Slow Cooker Recipes Cookbook**

#### Libros de cocina

Slow cooker meals are always a winner with this book of more than 40 recipes, each with photos of ingredients and final results. 1 ct., (Approx. 6-3/16" x 7-1/2", 48 pages).





Libro de cocina para sopas, cenas y pasteles

Just mix, dump and whip up delicious meals in minutes! A 3-in-1 cookbook featuring over 60 recipes with full-page photos.

1 ct., (Approx. 5" x 7-1/8", 144 pages).









Casserole Carrier
Recipiente para transportas quisada

This stylish casserole carrier delivers your favorite dishes to their destination piping hot and ready to serve.

1 ct., (15-1/2"W x 9-1/2"L x 4" H).

A new twist on an old favorite. Traditional candy corn gets a jolt with the rich flavor of blackberry cobbler.
12 oz. Made in the U.S.A.

**Blackberry Cobbler Candy Corn** 

Maíz acaramelado con sabor a tarta de moras bolsa

40% of your purchase supports educational opportunities.



PayPal<sup>\*</sup>



SCAN TAG FOR CREDIT CARD PURCHASES AND NUTRITION INFORMATION

1) Scan tag with your smartphone

2) A secure site will take your order

3) Group ID

DO NOT WRITE CREDIT CARD ORDERS ON THE ORDER FORM

www.centuryresources.com info@centuryresources.com

Stay connected with us!

(176