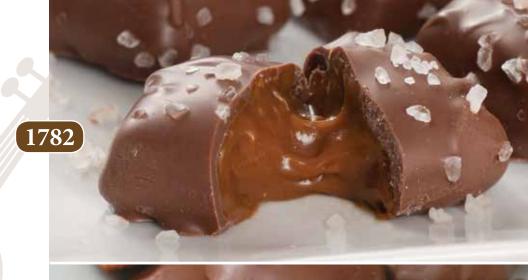

#### **Sea Salt Caramels**

Caramelos con sal marina cubiertos de chocolate

Creamy, sweet caramel with luscious chocolate and sea salt make for a distinctive treat that thrills the taste buds.

10 pc., 5 oz., gift box. **E**<sub>D</sub>