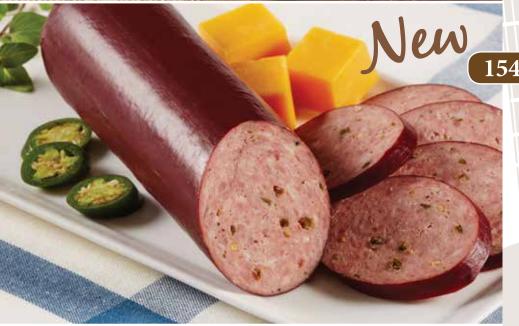

#### Jalapeño Cheddar Venison Summer Sausage

Salchicha de cerdo y venado con queso, sabor de cheddar y jalapeño

Made with pork and venison, this summer sausage has a kick and some extra flavor with the added jalapeños and cheddar cheese.