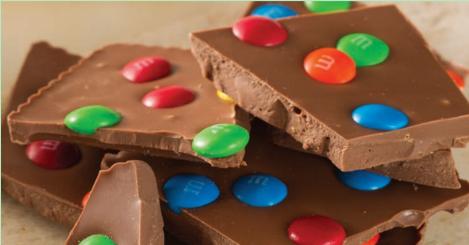

#### M&M's® Bark

Corteza con M&M's®
Mounds of M&M's® give this bark double the flavor.
8 oz., gift box. 📆

M&M's® Brand is a registered trademark of © Mars, Incorporated.

### PROVEN WINNER