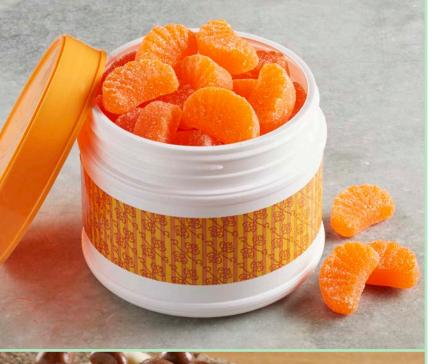

### **Orange Slices**

Dulces rodaja de naranja
Packing a powerful citrus punch, these
sugar-coated orange jelly candies are a
year-round favorite. 16 oz., plastic
screw-top container.

238