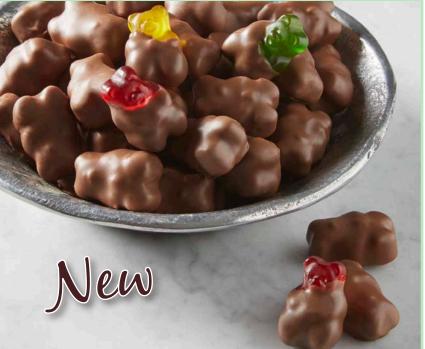

### Chocolate Covered Gummi Bears

Osos Gomitas Cubierto de Chocolate Your favorite candy just got sweeter. Gummi bears are covered in smooth milk chocolate for a unique and irresistible sweet treat! 8 oz.