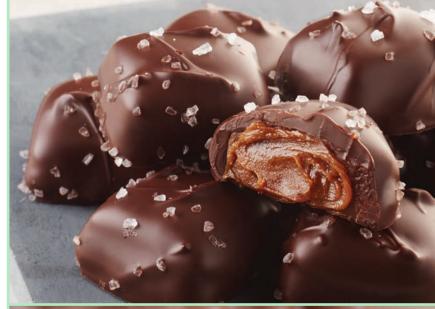

### Dark Chocolate Sea Salt Caramels

Caramelos con sal de mar en chocolate oscuro
Creamy, sweet caramel with luscious
dark chocolate and sea salt make for a
distinctive treat that thrills the taste buds.
5 oz., gift box.