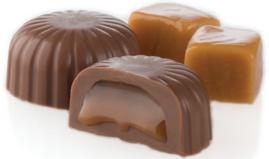

### **Espresso Caramels with Sea Salt**

Caramelos de café Espresso con sal de mar Smooth, chewy caramel with a hint of espresso, that's covered in milk chocolate and finished with sea salt. 5.5 oz., gift box.