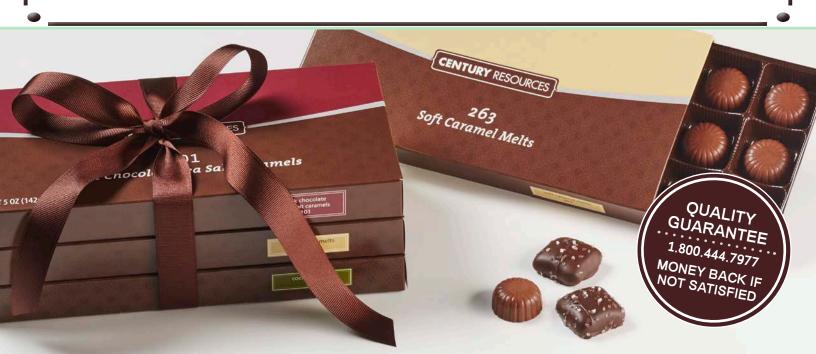

#### Soft Caramel Melts

Golosinas de caramelo blando envuelto en chocolate

These popular treats feature rich caramel tucked inside pure milk chocolate shells.

6 oz., gift box.

1773