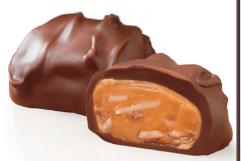

### **Dark Chocolate Pecan Delights**

Delicias de pacanas acarameladas cubiertas con chocolate negro

Flavorful pecans and caramel enveloped in sweet dark chocolate. 12 oz.