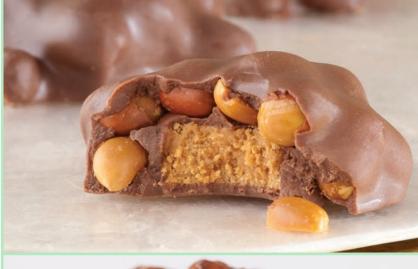

### Chocolate Peanut Butter Peanut Delights

Delicias de maní con mantequilla de mani e chocolate

Whole salted peanuts and creamy peanut butter encased in milk chocolate make this a surprisingly satisfying morsel.

12 oz.

more product selection at www.centuryresources.com