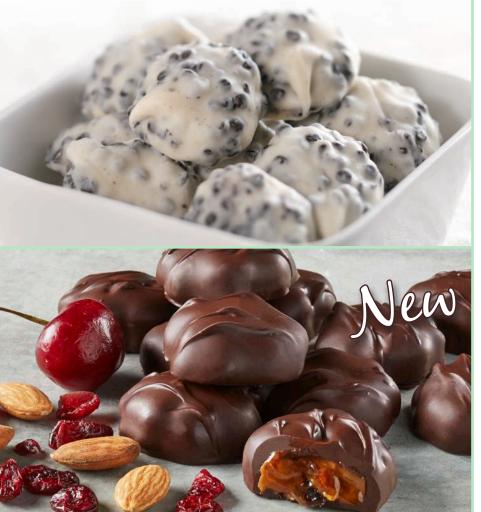

#### Cookies & Cream Clusters

Racimos de galletas y crema de vainilla
Crunchy chocolate cookie bits encased in rich vanilla candy are sure to make raving fans out of your guests.

5 oz., gift box.

### Dark Chocolate Cherry Almond Caramel Clusters

Racimos de Almendras Cereza Chocolate Oscuro
This classic cluster is even better with
almonds and cherries.
5 oz. gift box. 📆