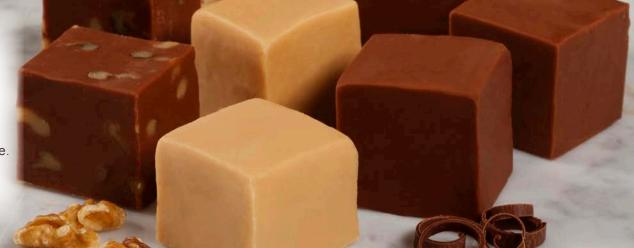

#### **Fudge Trio**

El trio de dulce de azucar Fudge made in the old-world style in copper pots. Trio includes chocolate fudge with walnuts, peanut butter fudge and chocolate fudge. 3—5.33 oz. flavors, (16 oz. total).