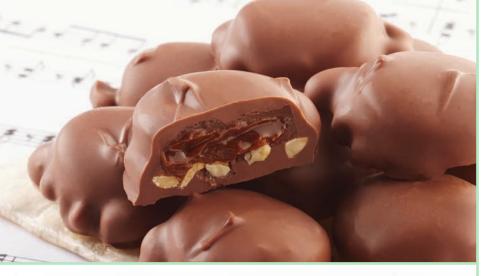

#### P'Nuttie Delights

Delicias maní con chocolate
Creamy caramel and salty peanuts in smooth milk chocolate make a tasty snack or a much-loved gift.

5 oz., gift box. 📆