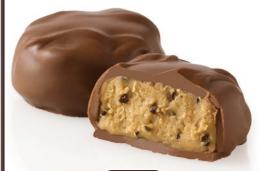

#### **Peanut Butter Melts**

Golosinas de mantequilla de maní envuelta en chocolate Ultra-creamy, smooth peanut butter melts. 12 oz., gift box.

254