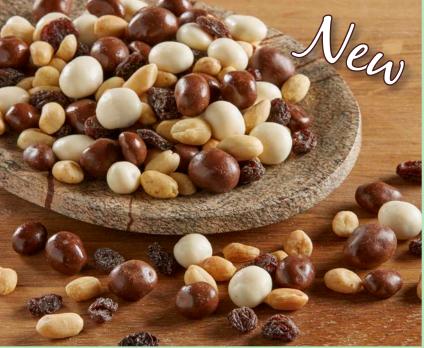

### **Tuxedo Trail Mix**

Mezcla Tuxedo

Our Tuxedo Mix is a flavorful blend of yogurt raisins, chocolate panned peanuts, raisins and peanuts.

12 oz.

303