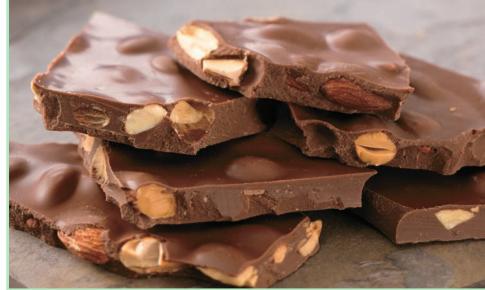

#### **Almond Bark**

"Cortezas" de chocolate relleno de almendras
The crunch of roasted almonds and the
rich flavor of pure milk chocolate are two
easy reasons to love this nutty bark.

8 oz., gift box.

40% of your purchase supports educational opportunities.

### [175]