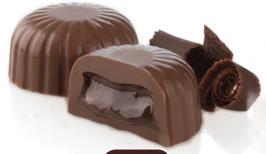

### **Mint Meltaways**

Menta que derrita
A classic combination of two all-time favorites—cool mint and milk chocolate. 5 oz.

1624