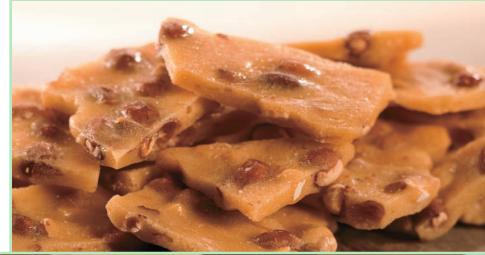

### **Peanut Brittle**

Crocante de maní

Made in the traditional Southern style, this peanut brittle crunches at first bite then melts in your mouth.

8 oz., gift box.

### [192]