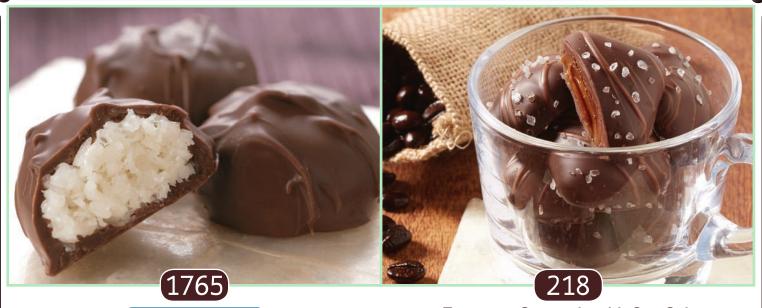

#### **Coconut Drops**

Delicias de coco cubierto de chocolate

Make an escape with these creamy chocolate-covered coconut gems that offer a taste of the tropics in every bite.

5 oz., gift box. 🗓

### **Espresso Caramels with Sea Salt**

Caramelos de café Espresso con sal de mar Smooth, chewy caramel with a hint of espresso, that's covered in milk chocolate and finished with sea salt. 5.5 oz., gift box.