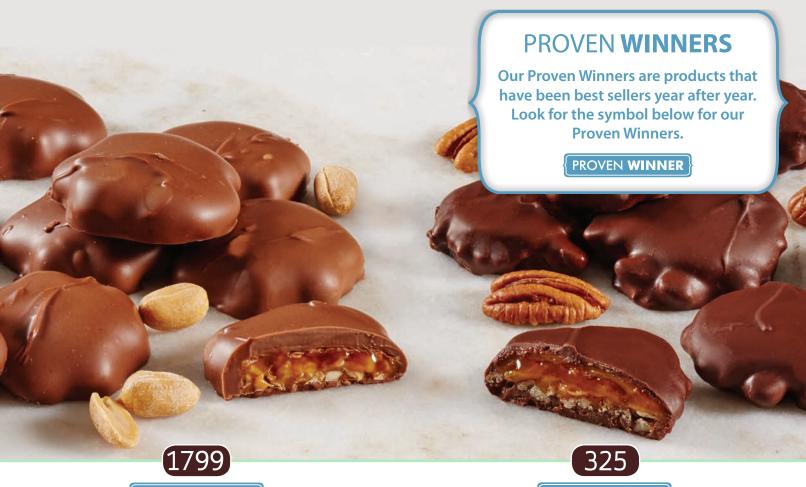

#### Soft Caramel Melts

Golosinas de caramelo blando envuelto en chocolate

These popular treats feature rich caramel tucked inside pure milk chocolate shells.

6 oz., gift box.

1773

### **English Butter Toffee**

Caramelo de mantequilla inglés
Our sweet English Toffee is made
with creamy butter, pure cane sugar
and almonds—all dunked in milk
chocolate. 5 oz., gift box. 📆