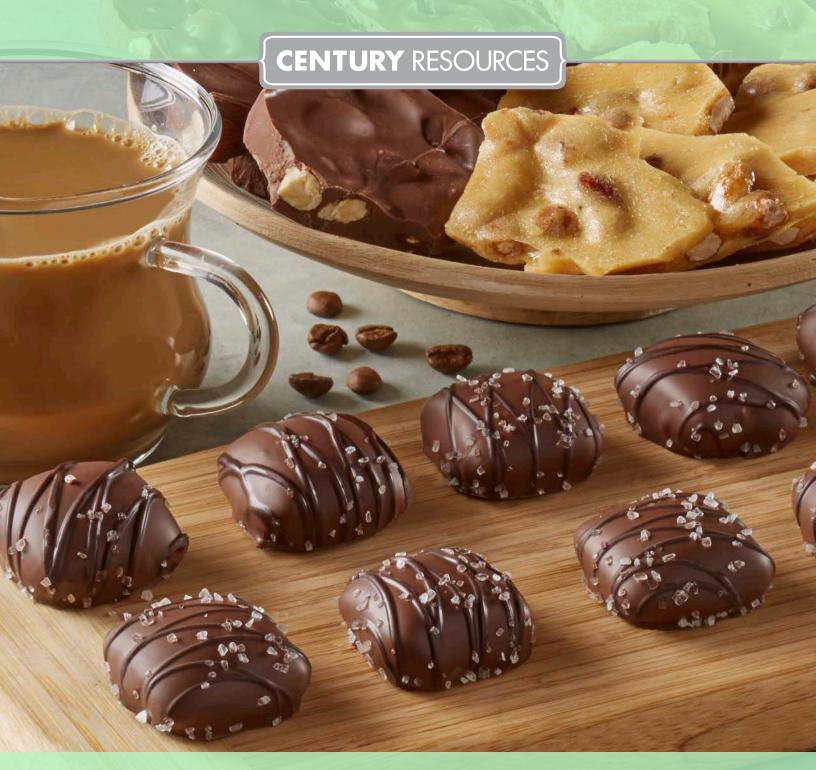

### **Espresso Caramels with Sea Salt**

Caramelos de café Espresso con sal de mar Smooth, chewy caramel with a hint of espresso, that's covered in milk chocolate and finished with sea salt. 5.5 oz., gift box.