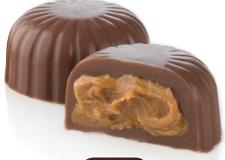

#### **Hot Fudge Melts**

Chocolate blando envuelto en chocolate
This best-selling melt has a smooth
fudge center enclosed in a pure
milk chocolate shell.
6 oz., gift box.

202