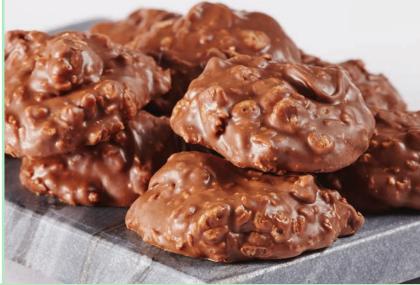

#### **Coconut Clusters**

Racimos de coco
Coconut toasted to perfection and blended with crisp rice and the richest milk chocolate.

5 oz., gift box. 🗓