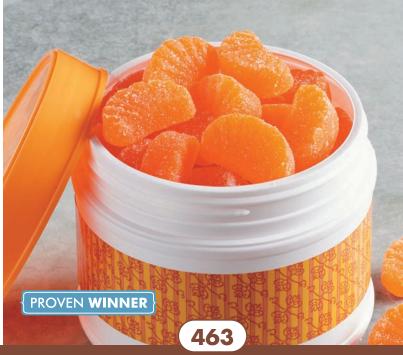

#### **Orange Slices**

Dulces rodaja de naranja
Sugar-coated orange jelly candies. 16 oz., plastic screw-top container.

Made in the U.S.A. Serving dishes not included.