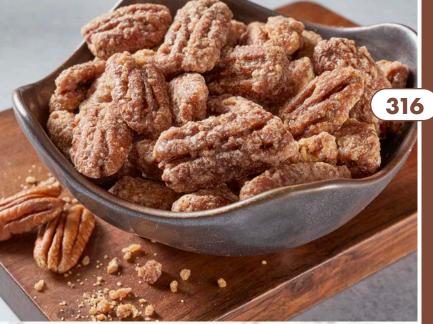

# Cinnamon and Sugar Roasted Pecans

Pecanas tostadas con canela y azucar Roasted pecans coated in cinnamon sugar, makes for a delicious snack. 6 oz.