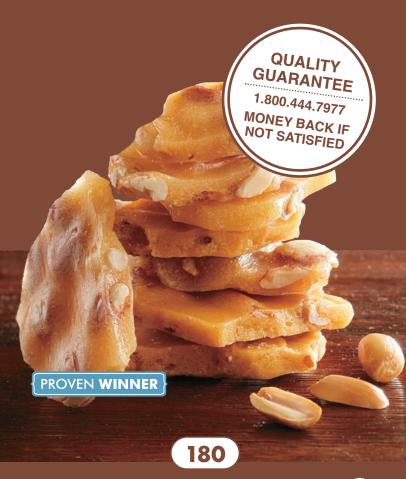

hocolate Creamy peanut butter covered in rich milk chocolate. 12 oz., gift box.

# **PROVEN WINNERS**

Our Proven Winners are products that have been best sellers year after year.

Look for the symbol below for our Proven Winners.

PROVEN WINNER



# **Hot Fudge Melts**

Chocolate blando envuelto en chocolate
Fudge center covered in milk chocolate. 6 oz., gift box.

## Mocha Espresso Melts

Bocaditos de café espresso moca Coffee cream with a milk chocolate coating. 5 oz., gift box.



## Sea Salt Cashew Bark

Chocolate con Sal de Mar y Castaña de Cajú Cashews blended into milk chocolate and topped with sea salt. 8 oz., gift box.



# M&M's® Bark

Corteza con M&M's® Mounds of M&M's® mixed into milk chocolate. 8 oz., gift box. M&M's® Brand is a registered trademark of © Mars, Incorporated.



# **Chocolate Covered Cashew Crunch**

Crujido de Castaña de Cajú cubierto con Chocolate
Butter toffee covered in milk chocolate and filled with cashews. 8 oz.

## **Peanut Brittle**



# **Chocolate Peanut Butter Peanut Delights**

Delicias de maní con mantequilla de mani e chocolate
Whole salted peanuts and creamy peanut butter encased
in milk chocolate. Worth every calorie!
12 oz.

## **Peanut & Pretzel Toffee Crunch**

Crujiente de maní y pretzel
Crunchy butter toffee and peanuts, with a layer of pretzels drizzled with chocolate. 8 oz.



# **Coconut Drops**

1765

PROVEN WINNER

Delicias de coco cubierto de chocolate

Make an escape with these creamy milk chocolate covered
coconut gems. 5 oz., gift box

## **Chocolate Covered Raisins**

Pasa cubiertas de chocolate

Raisins coated in