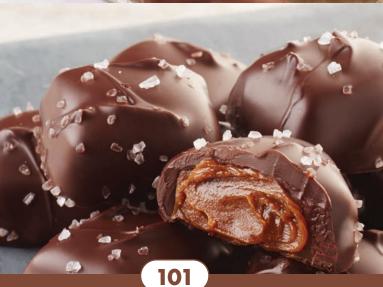

## **Dark Chocolate Sea Salt Caramels**

Caramelos con sal de mar en chocolate oscuro Caramel covered in dark chocolate and sea salt. 5 oz.