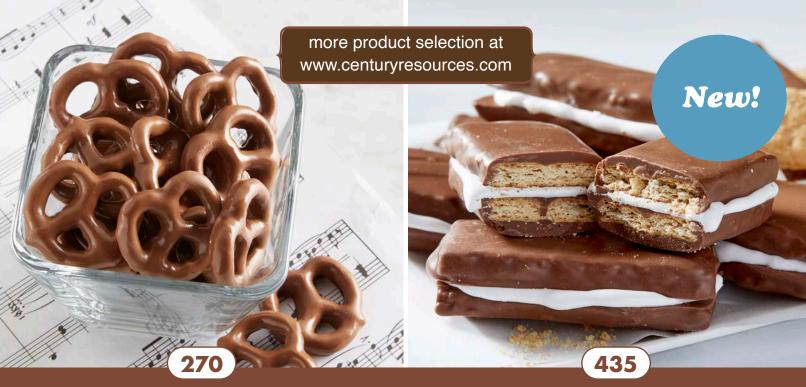

# **Chocolate-Covered Pretzels**

Pretzels con chocolate
Sweet, salty, and crunchy milk chocolate covered pretzels. 8 oz.

# S'mores

Malvaviscos
Graham crackers covered in delicious milk chocolate with a marshmallow center. 8 oz.