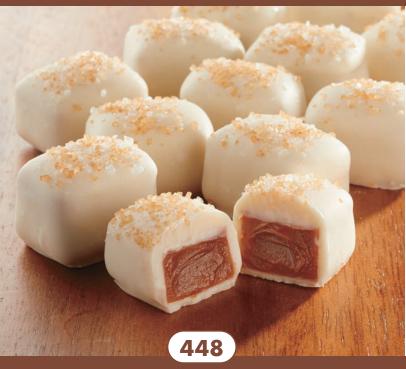

#### White Chocolate Sea Salt Caramels

Caramelos de Chocolate Blanco con Sal Marino
Soft caramel covered in smooth white chocolate topped with sea salt. 6 oz.