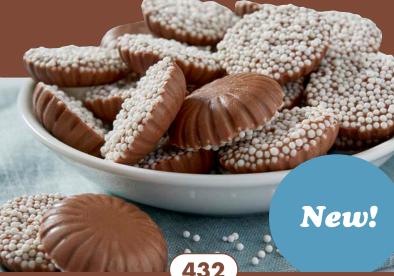

# **Nonpareils**

Sin igual

Milk chocolate discs coated with white sprinkles. 6 oz.