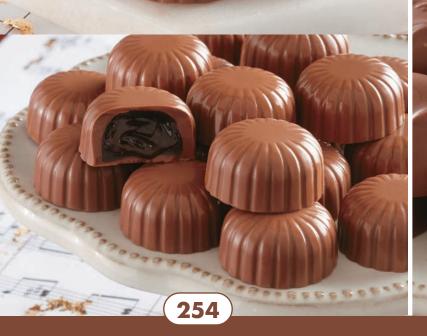

# **Hot Fudge Melts**

Chocolate blando envuelto en chocolate
Fudge center covered in milk chocolate. 6 oz., gift box.