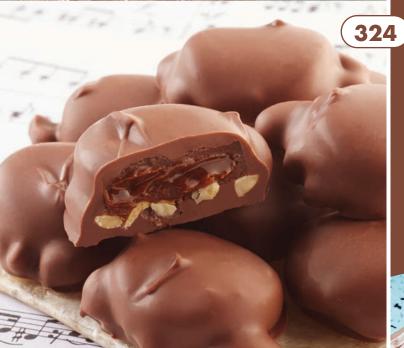

# **Caramel Cashew Delights**

Anacardo Delicias
Salty cashews and chewy caramel covered in milk chocolate. 7 oz., gift box.

New!