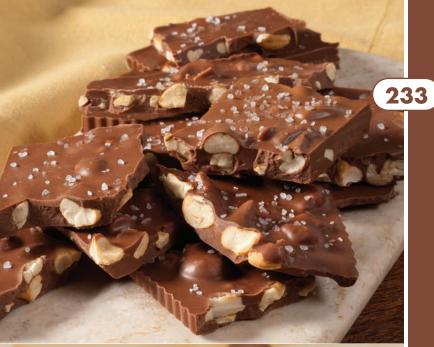

## Sea Salt Cashew Bark

Chocolate con Sal de Mar y Castaña de Cajú Cashews blended into milk chocolate and topped with sea salt. 8 oz., gift box.