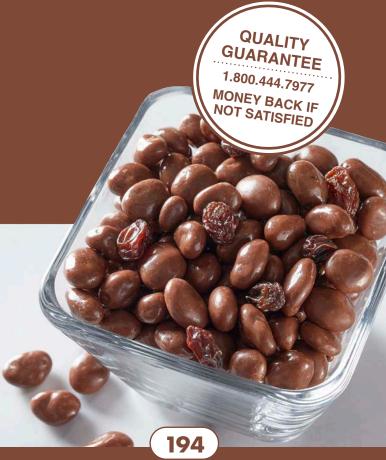

## **Chocolate Covered Raisins**

Pasa cubiertas de chocolate

Raisins coated in milk chocolate. A perfect movie night treat
or midnight snack 8 oz.