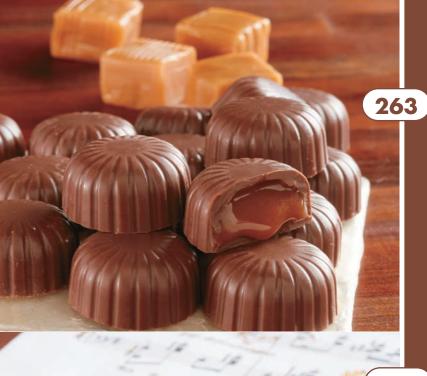

#### **Soft Caramel Melts**

Golosinas de caramelo blando envuelto en chocolate Rich caramel covered in smooth milk chocolate. 6 oz., gift box.

253