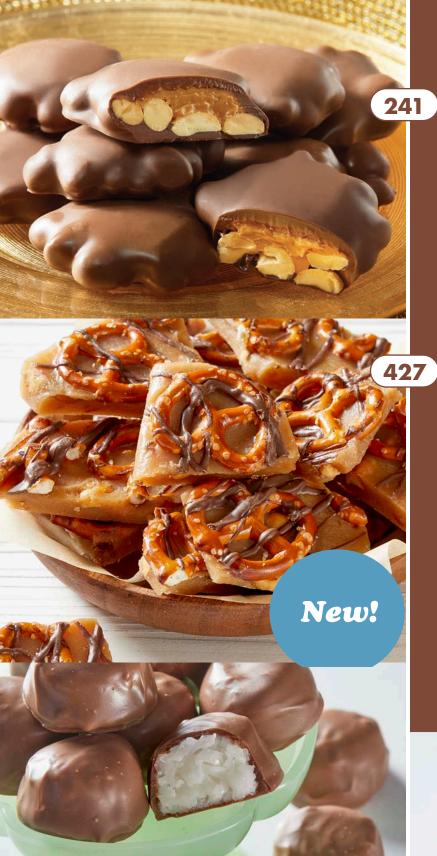

# **Chocolate Peanut Butter Peanut Delights**

Delicias de maní con mantequilla de mani e chocolate
Whole salted peanuts and creamy peanut butter encased
in milk chocolate. Worth every calorie!
12 oz.

## **Peanut & Pretzel Toffee Crunch**

Crujiente de maní y pretzel
Crunchy butter toffee and peanuts, with a layer of pretzels drizzled with chocolate. 8 oz.

# **Coconut Drops**

1765

PROVEN WINNER

Delicias de coco cubierto de chocolate

Make an escape with these creamy milk chocolate covered
coconut gems. 5 oz., gift box