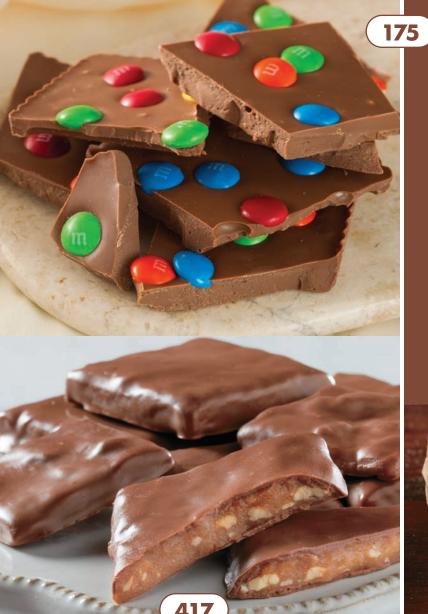

# M&M's® Bark

Corteza con M&M's® Mounds of M&M's® mixed into milk chocolate. 8 oz., gift box. M&M's® Brand is a registered trademark of © Mars, Incorporated.

# **Chocolate Covered Cashew Crunch**

Crujido de Castaña de Cajú cubierto con Chocolate
Butter toffee covered in milk chocolate and filled with cashews. 8 oz.