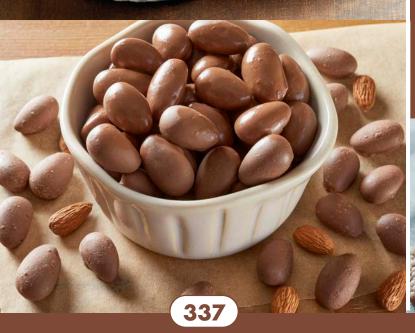

# **Chocolate Covered Almonds**

Almendras cubiertas de chocolate Sweet, creamy milk chocolate smothered over crunchy almonds. 5 oz.