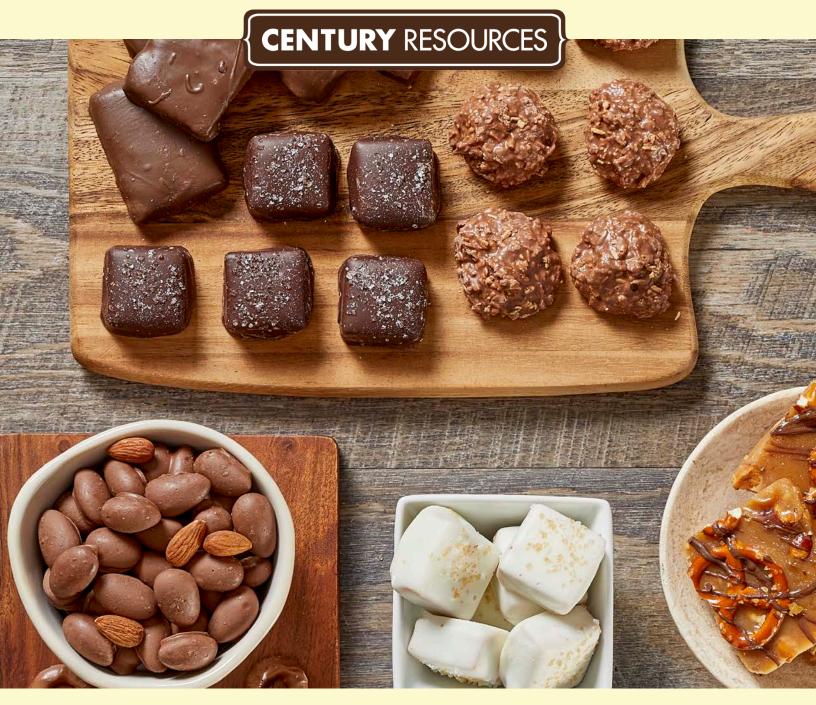

#### **Soft Caramel Melts**

Golosinas de caramelo blando envuelto en chocolate Rich caramel covered in smooth milk chocolate. 6 oz., gift box.

253

# **Hot Fudge Melts**

Chocolate blando envuelto en chocolate
Fudge center covered in milk chocolate. 6 oz., gift box.

## Sea Salt Cashew Bark

Chocolate con Sal de Mar y Castaña de Cajú Cashews blended into milk chocolate and topped with sea salt. 8 oz., gift box.

# **Chocolate Covered Almonds**

Almendras cubiertas de chocolate Sweet, creamy milk chocolate smothered over crunchy almonds. 5 oz.

## **Dark Chocolate Sea Salt Caramels**

Caramelos con sal de mar en chocolate oscuro Caramel covered in dark chocolate and sea salt. 5 oz.