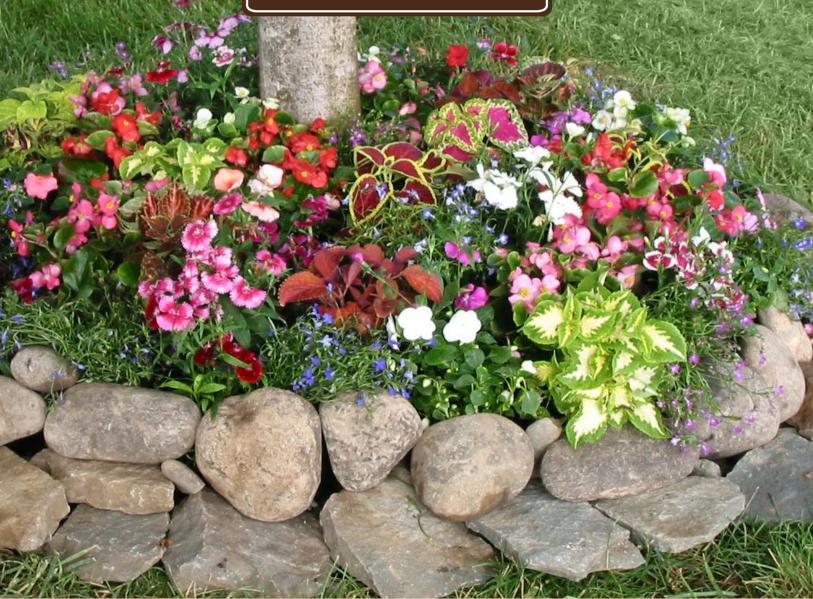

### **TOP** SELLER

Our **Top Sellers** are products that have been best sellers year after year. Look for the symbol below for our Top Sellers.

Shade-Loving Annual Tree Ring | \$00.00

Anilla para árboles anuales con sombra

1 ct. seed mat (17"W x 5'L), polybag.

PARTIAL SHADE. Made in the U.S.A.

TOP SELLER