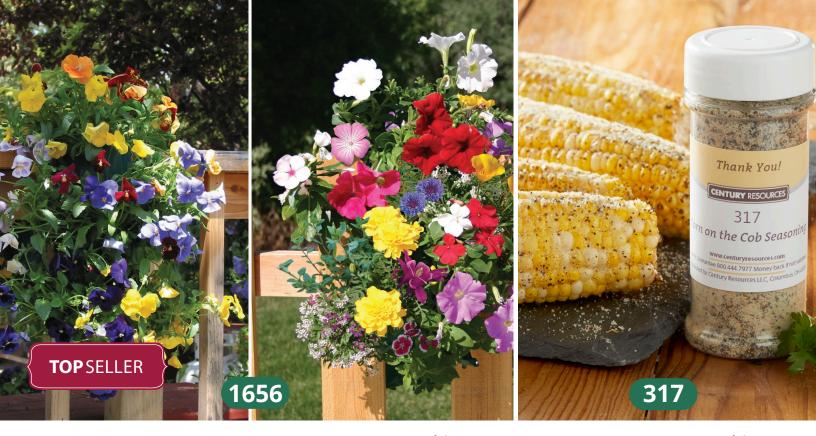

# Sun-Loving Pansy & Butterfly Saddle Bags (Set Of 2) | \$00.00 Corn Alforjas amantes del sol con pensamientos y mariposas Bring twice the color to your patio this summer! Includes seed packets and bags. Add FULL SUN. Made in the U.S.A. Add

**Corn on the Cob Seasoning | \$00.00** Sazón para Elote Add some flavor to traditional corn on the cob! 6 oz. Made in the U.S.A.