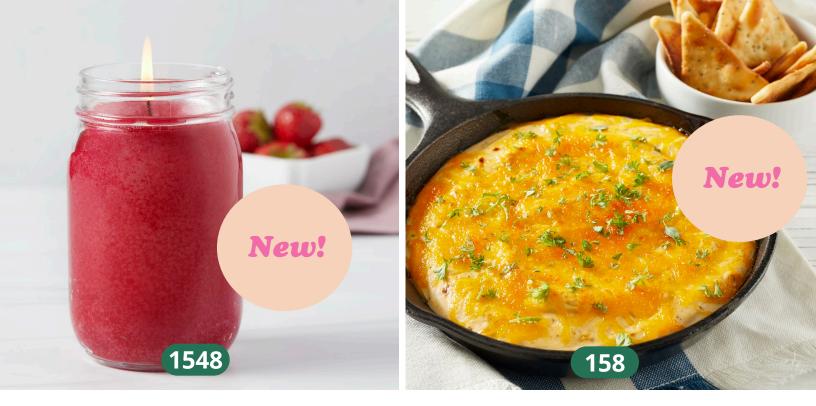

# Strawberry Lemonade Candle | \$00.00 Loaded Cheddar Hot Dip Mix | \$00.00 Salsa picante de gueso cheddar cargado Vela de limonada de fresa Refresh your home with the smell of summer. This super easy mix is perfect with crackers, 12 oz. Made in the U.S.A. chips or veggies. Enjoy at home or take to a party. Quality Guarantee .9 oz. Made in the U.S.A. 1.800.444.7977 **MONEY BACK IF** NOT SATISFIED 111 201