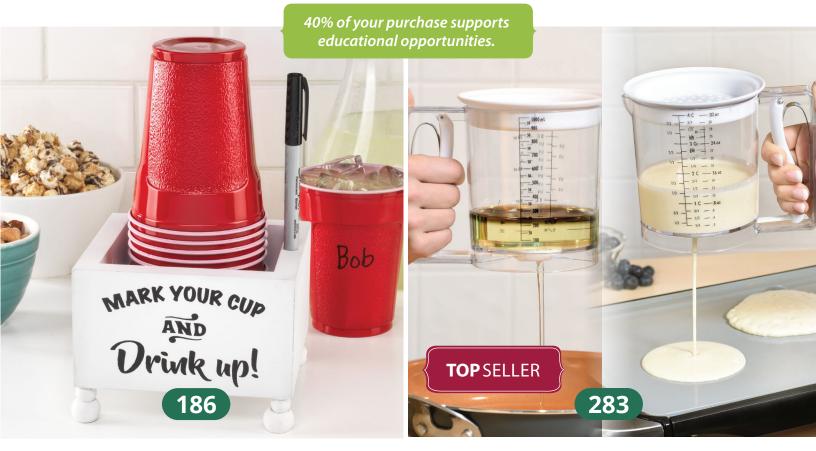

#### Mark Your Cup Holder | \$00.00

Marca tu portavasos Use the holder for birthday parties, special events, and tailgates! (5 ½" x 5 ½" x 4.25") Pen & cups not included.

#### Batter Dispenser & Grease Separator |\$00.00

*Dispensador de Masa y Separador de Grasa* Separate grease or dispense batter easily. 1 ct. (6-1/2" x 5-1/2" L, 4-1/2" dia. top, 4-3/4" dia. lid).

#### 40% of your purchase supports educational opportunities.