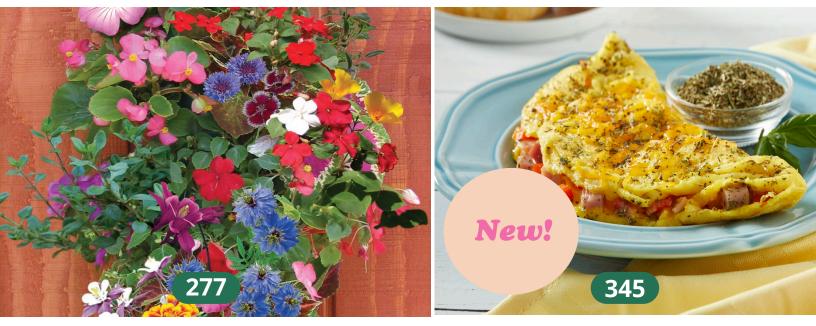

#### Hummingbird Hanging Garden Kit | \$00.00

Flores en una bolsa de colgar Kit includes a 8 ½" x 21 ½" reusable hanging bag with attractive nylon rope, a packet of seeds and complete planting and care instructions. PARTIAL SHADE. Made in the U.S.A.

#### Omelet and Cheese Seasoning | \$00.00

Condimento para tortilla y queso This sweet herb blend compliments any egg and cheese dish. That's not all - sprinkle on white fish or vegetables. 6 oz. Made in the U.S.A.