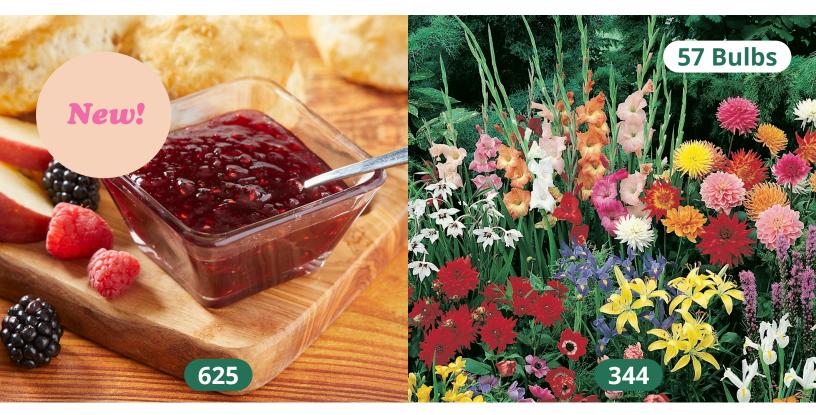

#### Bumbleberry Jam | \$00.00

*Mermelada de abejorros* This delicious jam is made with a blend of blackberries, red raspberries, apples and rhubarb. 9 oz. Made in the U.S.A.

#### Garden Spectacular | \$00.00

Jardín espectacular Fifty-seven premium perennial bulbs. Includes 15 mixed gladiolus, 10 mixed freesia, 16 orchid gladiolus and 16 liatris spicata. Since gladiolus do best in colder winter climates, they are not recommended for the Deep South. 57 ct. premium bulbs, box. PARTIAL SUN.