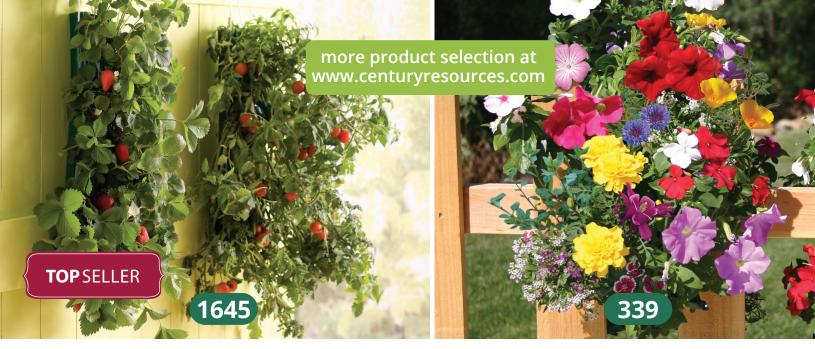

#### Quick-Pick Tomato & Strawberry Grow Bags (Set Of 2) | \$00.00

Bolsas de cultivo para cosecha rápida (tomatoes/fresas) Grow fresh produce right outside your door. Combo kit includes 2 reusable hanging bags with rope, one bag for 10 strawberry plants & one bag for cherry tomato seeds. FULL SUN. Made in the U.S.A. Butterfly Saddlebag | \$00.00

Alforja Mariposa Attract butterflies with this beautiful collection. Includes seed packet and bag. FULL SUN. Made in the U.S.A.