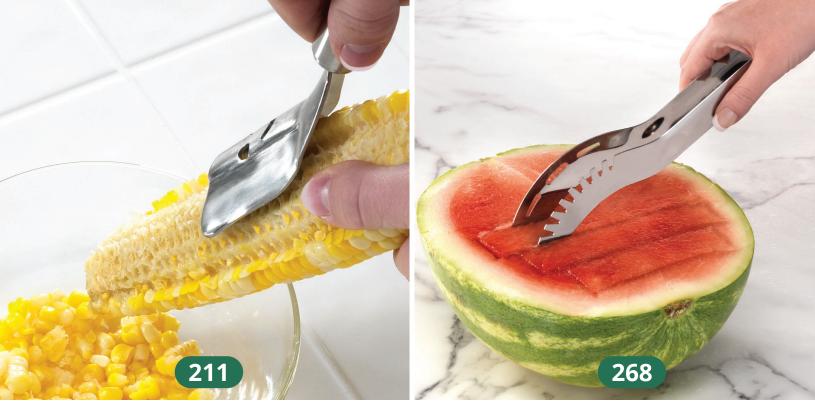

#### Sippy Straw Cups (Set of 4) | \$00.00

Vasos con pajita para sorber These colorful cups have built in straws. 4 ct. (6" x 3-1/2" x 2")

**Corn Zipper | \$00.00** *Cremallera de maíz* This happy little tool unzips an ear of fresh corn in seconds. 1 ct., (7 1/4"L). Stainless steel. Watermelon Slicer | \$00.00

Rebanadora de sandía This 2-in-1 utensil combines the functionality of a knife with the handiness of tongs. 1 ct., (9 1/2"L x 1"W x 3/4"H). Stainless steel.