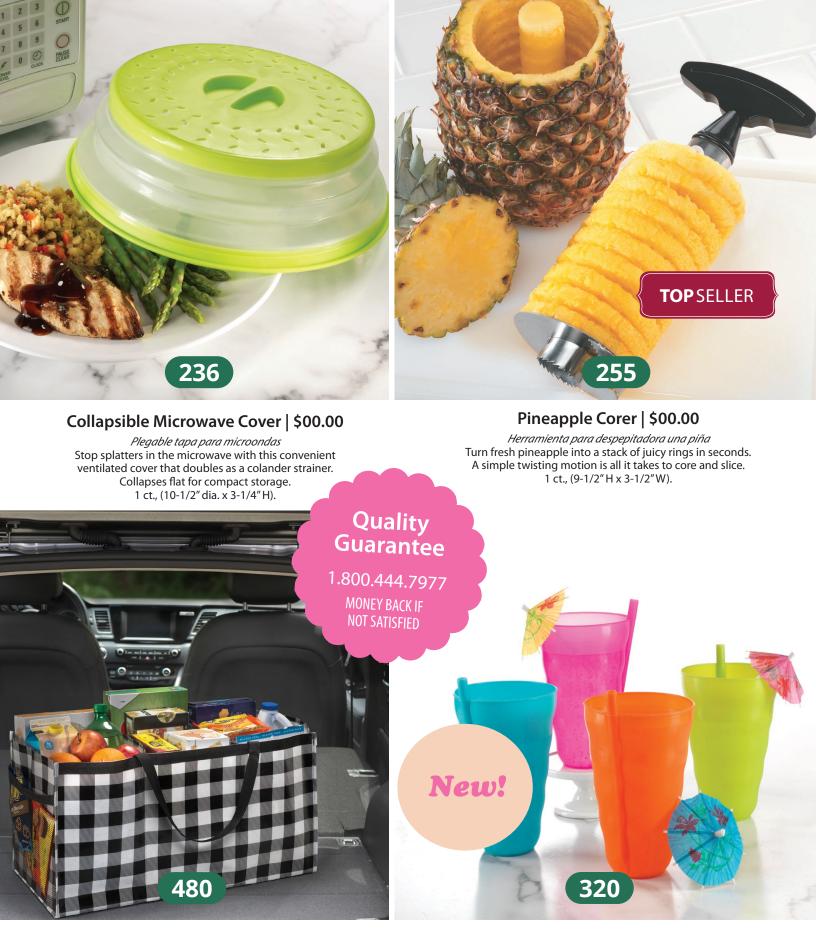

#### Mark Your Cup Holder | \$00.00

Marca tu portavasos Use the holder for birthday parties, special events, and tailgates! (5 ½" x 5 ½" x 4.25") Pen & cups not included.

#### Batter Dispenser & Grease Separator |\$00.00

*Dispensador de Masa y Separador de Grasa* Separate grease or dispense batter easily. 1 ct. (6-1/2" x 5-1/2" L, 4-1/2" dia. top, 4-3/4" dia. lid).