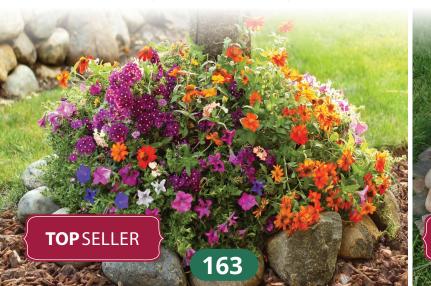

#### Sunny Tree Ring Seed Mat | \$00.00

Anillo Árbol soleado jardín de flores 1 ct. seed mat (17"W x 5'L), polybag. FULL-PARTIAL SUN. Made in the U.S.A.